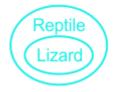

# **Venn Diagrams Questions Solution**

The correct answer is Option 3

Lizard is a Reptile, and Mammal is another category of animal.

Page No: 1

Follow us on

Address: 1997, Mukherjee Nagar, 110009 Email: online@kdcampus.org

Call: +91 95551 08888

Hence, Option 3 is the correct answer.