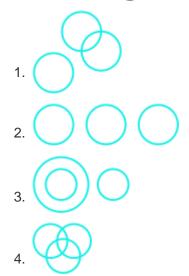

## **Venn Diagrams Questions Options**

# **Venn Diagrams Questions Solution**

The correct answer is Option 3

Lizard is a Reptile, and Mammal is another category of animal.

Page No: 1

Follow us on

Address: 1997, Mukherjee Nagar, 110009 Email: online@kdcampus.org