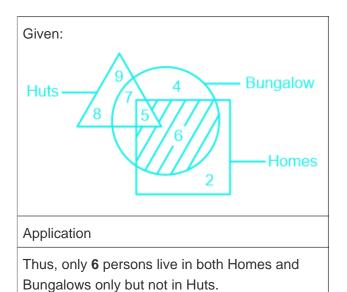

# **Question On Venn Diagrams**

Square represents the total number of persons who live in Homes, Triangle represents the total number of persons who live in Huts and Circle represents the total number of Persons who live in Bungalow. How many people live in both Homes and Bungalows only but not in Huts?

## **Venn Diagrams Questions Solution**

The correct answer is Option 4 i.e. 6

Understanding

Page No: 1

Address: 1997, Mukherjee Nagar, 110009 Email: online@kdcampus.org Call: +91 95551 08888