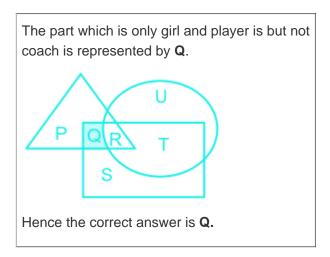

## **Question On Venn Diagrams**

In the following figure, the triangle represents 'girls', rectangle represents players, and the circle represents coach. Which part of the diagram represents the girls who are a player but not a coach?

## **Venn Diagrams Questions Solution**

The correct answer is option 3 i.e Q.

Decoding the puzzle

Page No: 1

Address: 1997, Mukherjee Nagar, 110009 Email: online@kdcampus.org Call: +91 95551 08888 Download the App