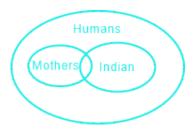

# **Venn Diagrams Questions Solution**

The correct answer is Option 2.

Given: Mothers, Humans, Indians

All mothers and Indians are humans and Some mothers can be Indians.

So, an appropriate Venn diagram is

Hence, **option 2** is the correct answer.