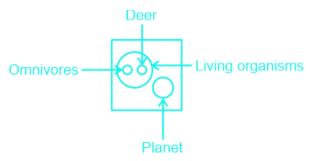

# **Venn Diagrams Questions Solution**

Page No: 1

Address: 1997, Mukherjee Nagar, 110009 Email: online@kdcampus.org Call: +91 95551 08888

Google Play

Download the App

The correct answer is option 3

The possible Venn diagram is:

All deers and omnivores are living organisms and the planet is a different class.

Hence, the diagram given above shows the best relationship between them.