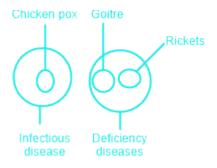

## **Question On Venn Diagrams**

Select the Venn diagram that best represents the relationship between the following. Infectious diseases, Deficiency diseases, Goitre, Rickets, Chickenpox

Difficulty: Moderate Average Time: 32 Seconds

# **Venn Diagrams Questions Solution**

The possible Venn diagram is:

All chicken pox is an infectious disease. All goitre and rickets are deficiency diseases.

Hence, the diagram given above shows the best relationship between them.