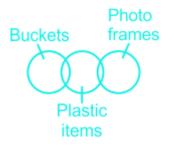

## **Question On Venn Diagrams**

Select the Venn diagram that best illustrates the relationship between the following classes. Plastic items, Buckets, Photo frames

Difficulty: Moderate Average Time: 32 Seconds

## **Venn Diagrams Questions Solution**

The correct answer is option 3

Page No: 1

Follow us on

Address: 1997, Mukherjee Nagar, 110009 Email: online@kdcampus.org

Call: +91 95551 08888

The possible Venn diagram is:

Some plastic items are photo frames. Some plastic items are buckets.

Hence, the diagram given above shows the best relationship between them.