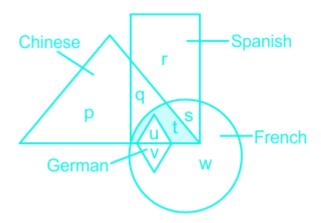

# **Question On Venn Diagrams**

In the given figure, Circle represents those people who learn French, the Diamond represents those people who learn German, Rectangle represents those who learn Spanish and Triangle represents those who learn Chinese. Find the person who learns all languages except German.

# Venn Diagrams Questions Solution

The correct answer is Option 3 i.e. t

The representation of people is as follows:

Page No: 1

Address : 1997, Mukherjee Nagar, 110009 Email: online@kdcampus.org Call: +91 95551 08888

The alphabet that represents the people who learn Chinese, Spanish, and French but not German is t.

Hence, the correct answer is t.