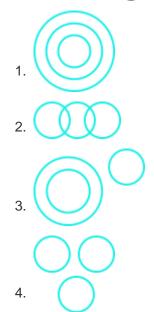

# **Venn Diagrams Questions Overview**

Venn Diagrams Questions have a good weightage in the Ssc Cgl Exam and the type of question asked in Ssc Cgl exam is similar to the question mentioned below. It has been solved and explained by KD Live Experts under the guidance of Neetu Mam and they have tried to elaborate the concept used in Venn Diagrams Questions.

# **Question On Venn Diagrams**

Select the figure which represents the correct relationship between Athletes, Volleyball players, and Basketball players.

Difficulty: Moderate Average Time: 31 Seconds

# **Venn Diagrams Questions Options**



# **Venn Diagrams Questions Solution**

| The  | correct | answer  | is | Option | 2 |
|------|---------|---------|----|--------|---|
| 1110 | COLLECT | allowel | 10 | Option |   |

Page No: 1

Follow us on

Address: 1997, Mukherjee Nagar, 110009 Email: online@kdcampus.org Call: +91 95551 08888

Get IT ON Google Play

Download the App











Some athletes can be volleyball players and some athletes can be basketball players.



# **Venn Diagrams Questions Tips and Tricks**



- 1. Try to solve Venn Diagrams Questions without taking any help from the solutions.
- 2. Venn Diagrams Questions require proper usage of concept so firstly read the question thoroughly and then use the right concept.
- 3. In case you're not able to solve the question in less than 30 seconds in the exam then yo