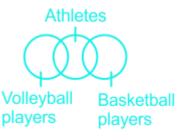

# **Question On Venn Diagrams**

Select the figure which represents the correct relationship between Athletes, Volleyball players, and Basketball players.

Difficulty: Moderate Average Time: 31 Seconds

# **Venn Diagrams Questions Solution**

| The  | correct | answer  | is | Option | 2 |
|------|---------|---------|----|--------|---|
| 1110 | COLLECT | allowel | 10 | Option |   |

Page No: 1

Follow us on

Address: 1997, Mukherjee Nagar, 110009 Email: online@kdcampus.org Call: +91 95551 08888

Get IT ON Google Play

Download the App

Some athletes can be volleyball players and some athletes can be basketball players.