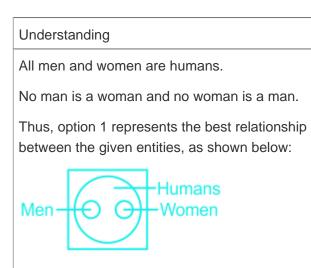

### **Question On Venn Diagrams**

Choose the figure that is the best representation of the relationship shared by the three given entities: Men, Women, Human

**Difficulty : Moderate** 

Average Time : 32 Seconds

# **Venn Diagrams Questions Solution**

The correct answer is Option 1

Page No: 1

Address : 1997, Mukherjee Nagar, 110009 Email : online@kdcampus.org Call : +91 95551 08888

**30+ EXPERT INSTRUCTORS** Our instructors are the best In the industry

10000+ HOURS OF VIDEOS All videos are well-explained for you to get every bit out of the videos

Hence, option 1 is the correct answer.