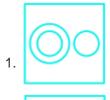

# **Venn Diagrams Questions Solution**

The correct answer is option 1.

Page No: 1

Follow us on

Address: 1997, Mukherjee Nagar, 110009 Email: online@kdcampus.org Call: +91 95551 08888

Get IT ON Google Play

Download the App

#### **Understanding**

Square, Rectangle and Triangle are three different figures.

All Squares are Rectangles.

Thus, option 1 represents the best relationship between the given entities, as shown below: