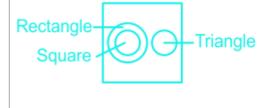

# **Venn Diagrams Questions Solution**

The correct answer is option 1.

Page No: 1

Follow us on

Address: 1997, Mukherjee Nagar, 110009 Email: online@kdcampus.org Call: +91 95551 08888

Get IT ON Google Play

Download the App

#### **Understanding**

Square, Rectangle and Triangle are three different figures.

All Squares are Rectangles.

Thus, option 1 represents the best relationship between the given entities, as shown below: