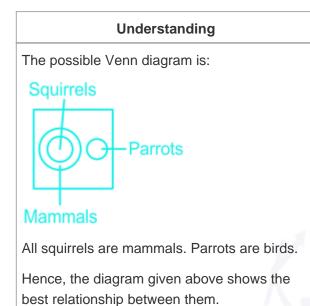

## **Question On Venn Diagrams**

Select the Venn diagram that best represents the given set of classes. Squirrels, Parrots, Mammals

**Difficulty : Moderate** 

Average Time : 32 Seconds

# Venn Diagrams Questions Solution

The correct answer is **option 1** i.e.

Follow us on **f** 

Address : 1997, Mukherjee Nagar, 110009 Email : online@kdcampus.org Call : +91 95551 08888

**30+ EXPERT INSTRUCTORS** Our instructors are the best In the industry