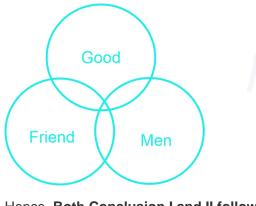

Get IT ON Google Play

Download the App

The least possible diagram for the given statements is drawn below:

#### **Conclusions:**

I: Some men are friends - **True** (Some friends are men is given).

II: Some friends being good is a possibility - **True** (The possibility is true, as no direct relationship between the two is given).

Hence, Both Conclusion I and II follows.