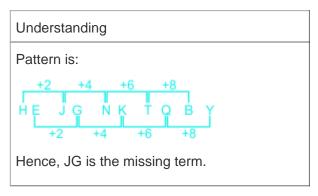

### **Question On Series**

Which letter-pair will replace the question mark (?) in the following series? HE, ?, NK, TQ, BY

Difficulty: Moderate Average Time: 30 Seconds

## **Series Questions Options**

- 1. IG
- 2. JG
- 3. JH
- 4. IK

# **Series Questions Solution**

The correct answer is option 2 i.e. JG.