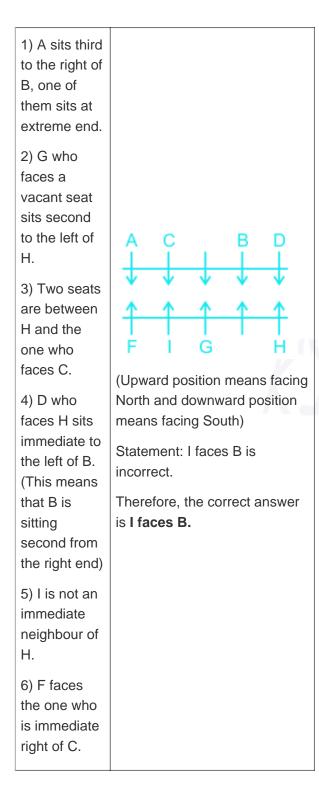

# **Comprehension On Seating Arrangement Questions**

Direction: Read the given information carefully and answer the following questions. Eight people A, B, C, D, F, G, H and I are sitting in two parallel rows, containing five seats each. A, B, C and D are sitting in row 1 and they are all facing south. F, G, H and I are sitting in row 2 and they are facing north. One seat is vacant in each row. A sits third to the right of B and one of them sits at the extreme end. G, who faces a vacant seat, sits second to the left of H. Two seats are between H and the one who faces C. D who faces H sits immediately to the left of B. I, is not an immediate neighbour of H. F faces the one who is immediate right of C.

# **Seating Arrangement Questions Options**

- 1. I sits third to the left of H
- 2. B and D are immediate neighbours
- 3. A sits at the end
- 4. I faces B
- 5. None is correct.

# **Seating Arrangement Questions Solution**

The correct answer is Option 4 i.e. I faces B

Page No: 1

Address : 1997, Mukherjee Nagar, 110009 Email : online@kdcampus.org Call : +91 95551 08888 Download the App