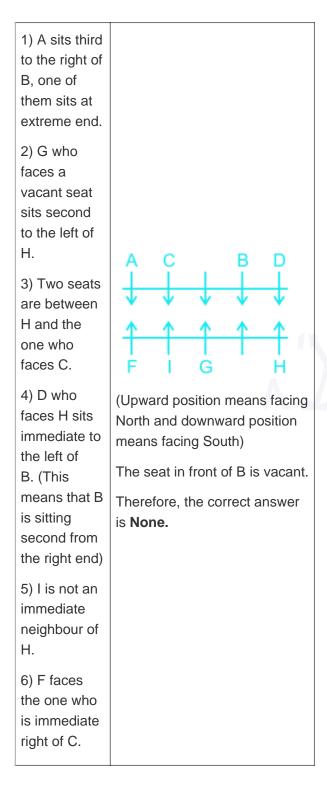

# **Comprehension On Seating Arrangement Questions**

Direction: Read the given information carefully and answer the following questions. Eight people A, B, C, D, F, G, H and I are sitting in two parallel rows, containing five seats each. A, B, C and D are sitting in row 1 and they are all facing south. F, G, H and I are sitting in row 2 and they are facing north. One seat is vacant in each row. A sits third to the right of B and one of them sits at the extreme end. G, who faces a vacant seat, sits second to the left of H. Two seats are between H and the one who faces C. D who faces H sits immediately to the left of B. I, is not an immediate neighbour of H. F faces the one who is immediate right of C.

# **Seating Arrangement Questions Solution**

The correct answer is Option 5 i.e. None

Page No: 1

Address : 1997, Mukherjee Nagar, 110009 Email : online@kdcampus.org Call : +91 95551 08888 Download the App