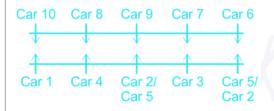

# **Seating Arrangement Questions Solution**

The correct answer is **Option 4** i.e **Either 1 or 3** 

Decoding the puzzle

Page No: 1

Address : 1997, Mukherjee Nagar, 110009 Email : online@kdcampus.org

Call: +91 95551 08888

- 1) Car 7 is parked opposite Car 3, Car 7 is parked third to the left of Car 10 but not at the corner in row 2.
- 2) One car is parked between Car 4 and Car 3 in row 1
- 3) Car 1 is parked diagonally opposite Car 6.
- 4) Car 9 is not parked opposite Car 4, so Car 8 is parked opposite Car 4.
- 5) We have two places for Car 5 and Car 2 in row 1.

Now, we have our final arrangement:

(Upward direction is North facing and Downward direction is South facing. Cars facing North are in Row 1 and cars facing South are in Row 2)

Clearly, either one or three cars will be parked between Car1 and Car 5.

Hence, the correct answer is **Either option 1** or **3**.