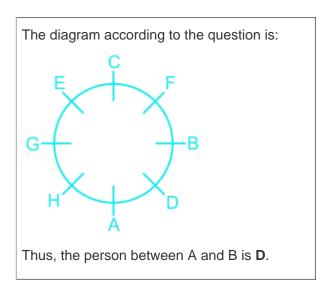

## **Question On Seating Arrangement**

A, B, C, D, E, F, G and H are sitting around a circular table facing towards the centre. H is on the immediate left of A but is not neighbour of D or E. F is on the immediate right of B. C is between E and F, G is neighbour of E. Who is between A and B?

# **Seating Arrangement Questions Solution**

The correct answer is **Option 1** i.e. **D**.

| Understanding |  |  |
|---------------|--|--|

Page No: 1

Address: 1997, Mukherjee Nagar, 110009 Email: online@kdcampus.org Call: +91 95551 08888