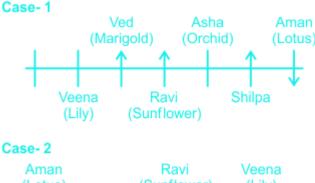

10000+ HOURS OF VIDEOS All videos are well-explained for you to get every bit out of the videos

The correct answer is Option 2 i.e. The one who likes marigold

Let's solve the puzzle:

- 1. The person sitting in the exact middle of the row likes Sunflower.
- 2. Veena like Lily and sits second to the left of Ravi, who likes Sunflower.
- 3. The one who likes lotus is sitting third to right of the one who likes sunflower.
- 4. Ved is sitting immediate left of the person who sits at middle of the row.
- 5. The one who likes Lotus is facing south.

- 6. Asha likes orchid and sits immediate right of Ravi.
- 7. Shilpa faces north and sits immediate right of Aman, who sits at the extreme right end of the row.
- 8. The person sitting between Ravi and the one who likes lily is facing north and likes marigold.
- 9. Aman likes lotus. (Here, case 2 is cancelled)

- 10. Raman either likes rose or lily.
- 11. Raman faces same direction as the one who likes jasmine.

All the persons are facing south except the one who likes marigold.

Hence, the correct answer is The one who likes marigold.