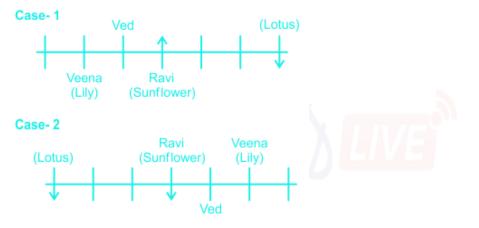

10000+ HOURS OF VIDEOS All videos are well-explained for you to get every bit out of the videos

The correct answer is Option 2 i.e. The one who likes marigold

Let's solve the puzzle:

- 1. The person sitting in the exact middle of the row likes Sunflower.
- 2. Veena like Lily and sits second to the left of Ravi, who likes Sunflower.
- 3. The one who likes lotus is sitting third to right of the one who likes sunflower.
- 4. Ved is sitting immediate left of the person who sits at middle of the row.
- 5. The one who likes Lotus is facing south.

- 6. Asha likes orchid and sits immediate right of Ravi.
- 7. Shilpa faces north and sits immediate right of Aman, who sits at the extreme right end of the row.
- 8. The person sitting between Ravi and the one who likes lily is facing north and likes marigold.
- 9. Aman likes lotus. (Here, case 2 is cancelled)

- 10. Raman either likes rose or lily.
- 11. Raman faces same direction as the one who likes jasmine.

All the persons are facing south except the one who likes marigold.

Hence, the correct answer is The one who likes marigold.