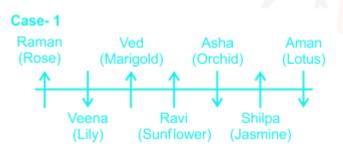

10000+ HOURS OF VIDEOS All videos are well-explained for you to get every bit out of the videos

The correct answer is Option 2 i.e. The one who likes marigold

Let's solve the puzzle:

- 1. The person sitting in the exact middle of the row likes Sunflower.
- 2. Veena like Lily and sits second to the left of Ravi, who likes Sunflower.
- 3. The one who likes lotus is sitting third to right of the one who likes sunflower.
- 4. Ved is sitting immediate left of the person who sits at middle of the row.
- 5. The one who likes Lotus is facing south.

- 6. Asha likes orchid and sits immediate right of Ravi.
- 7. Shilpa faces north and sits immediate right of Aman, who sits at the extreme right end of the row.
- 8. The person sitting between Ravi and the one who likes lily is facing north and likes marigold.
- 9. Aman likes lotus. (Here, case 2 is cancelled)

- 10. Raman either likes rose or lily.
- 11. Raman faces same direction as the one who likes jasmine.

All the persons are facing south except the one who likes marigold.

Hence, the correct answer is The one who likes marigold.