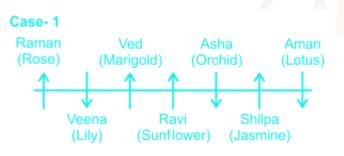

The correct answer is Option 5 i.e. All of the above

Let's solve the puzzle:

- 1. The person sitting in the exact middle of the row likes Sunflower.
- 2. Veena like Lily and sits second to the left of Ravi, who likes Sunflower.
- 3. The one who likes lotus is sitting third to right of the one who likes sunflower.
- 4. Ved is sitting immediate left of the person who sits at middle of the row.
- 5. The one who likes Lotus is facing south.

- 6. Asha likes orchid and sits immediate right of Ravi.
- 7. Shilpa faces north and sits immediate right of Aman, who sits at the extreme right end of the row.
- 8. The person sitting between Ravi and the one who likes lily is facing north and likes marigold.
- 9. Aman likes lotus. (Here, case 2 is cancelled)

- 10. Raman either likes rose or lily.
- 11. Raman faces same direction as the one who likes jasmine.

All the persons given in the options sit at an extreme end.

Hence, the correct answer is All of the above.