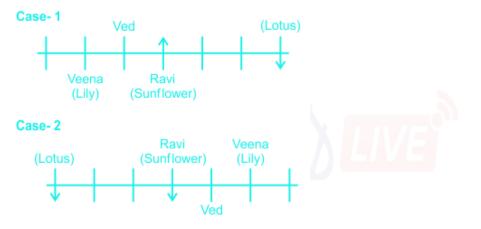

# **Comprehension On Seating Arrangement Questions**

Direction: Read the given information carefully and answer the following questions. Seven people Aman, Raman, Veena, Asha, Shilpa, Ved and Ravi are sitting in a straight row but not necessarily in the same order. some of them are facing south while the remianing are facing north. Not more than two person face the same direction. Each of them likes a different flower i.e. Marigold, lily, rose, lotus, sunflower, jasmine and Orchid. The person sitting in the exact middle of the row likes Sunflower. The one who likes lotus is sitting third to right of the one who likes sunflower.Ved is sitting immediate left of the person who sits at middle of the row. Veena like Lily and sits second to the left of Ravi, who likes Sunflower. The one who likes orchid and sits immediate right of Ravi. Raman either likes rose or lily. Shilpa faces north and sits immediate right of Aman, who sits at the extreme right end of the row. The person sitting between Ravi and the one who likes lily is facing north and likes marigold. Aman likes lotus. Raman faces same direction as the one who likes jasmine.

The correct answer is Option 5 i.e. All of the above

Let's solve the puzzle:

- 1. The person sitting in the exact middle of the row likes Sunflower.
- 2. Veena like Lily and sits second to the left of Ravi, who likes Sunflower.
- 3. The one who likes lotus is sitting third to right of the one who likes sunflower.
- 4. Ved is sitting immediate left of the person who sits at middle of the row.
- 5. The one who likes Lotus is facing south.

- 6. Asha likes orchid and sits immediate right of Ravi.
- 7. Shilpa faces north and sits immediate right of Aman, who sits at the extreme right end of the row.
- 8. The person sitting between Ravi and the one who likes lily is facing north and likes marigold.
- 9. Aman likes lotus. (Here, case 2 is cancelled)