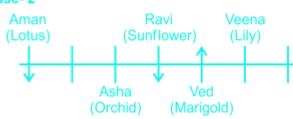

The correct answer is Option 5 i.e. All of the above

Let's solve the puzzle:

- 1. The person sitting in the exact middle of the row likes Sunflower.
- 2. Veena like Lily and sits second to the left of Ravi, who likes Sunflower.
- 3. The one who likes lotus is sitting third to right of the one who likes sunflower.
- 4. Ved is sitting immediate left of the person who sits at middle of the row.
- 5. The one who likes Lotus is facing south.

- 6. Asha likes orchid and sits immediate right of Ravi.
- 7. Shilpa faces north and sits immediate right of Aman, who sits at the extreme right end of the row.
- 8. The person sitting between Ravi and the one who likes lily is facing north and likes marigold.
- 9. Aman likes lotus. (Here, case 2 is cancelled)

- 10. Raman either likes rose or lily.
- 11. Raman faces same direction as the one who likes jasmine.

All the persons given in the options sit at an extreme end.

Hence, the correct answer is All of the above.