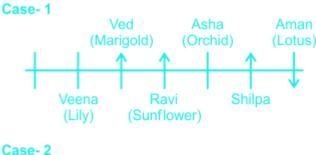

The correct answer is Option 5 i.e. All of the above

Let's solve the puzzle:

- 1. The person sitting in the exact middle of the row likes Sunflower.
- 2. Veena like Lily and sits second to the left of Ravi, who likes Sunflower.
- 3. The one who likes lotus is sitting third to right of the one who likes sunflower.
- 4. Ved is sitting immediate left of the person who sits at middle of the row.
- 5. The one who likes Lotus is facing south.

- 6. Asha likes orchid and sits immediate right of Ravi.
- 7. Shilpa faces north and sits immediate right of Aman, who sits at the extreme right end of the row.
- 8. The person sitting between Ravi and the one who likes lily is facing north and likes marigold.
- 9. Aman likes lotus. (Here, case 2 is cancelled)

- 10. Raman either likes rose or lily.
- 11. Raman faces same direction as the one who likes jasmine.

All the persons given in the options sit at an extreme end.

Hence, the correct answer is All of the above.