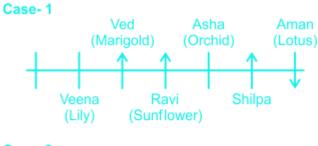

- 1. The person sitting in the exact middle of the row likes Sunflower.
- 2. Veena like Lily and sits second to the left of Ravi, who likes Sunflower.
- 3. The one who likes lotus is sitting third to right of the one who likes sunflower.
- 4. Ved is sitting immediate left of the person who sits at middle of the row.
- 5. The one who likes Lotus is facing south.

- 6. Asha likes orchid and sits immediate right of Ravi.
- 7. Shilpa faces north and sits immediate right of Aman, who sits at the extreme right end of the row.
- 8. The person sitting between Ravi and the one who likes lily is facing north and likes marigold.
- 9. Aman likes lotus. (Here, case 2 is cancelled)

Page No: 2

Address: 1997, Mukherjee Nagar, 110009 Email: online@kdcampus.org Call: +91 95551 08888 Download the App

GET IT ON

Google Play

- 10. Raman either likes rose or lily.
- 11. Raman faces same direction as the one who likes jasmine.