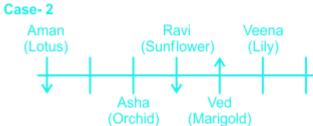

- 1. The person sitting in the exact middle of the row likes Sunflower.
- 2. Veena like Lily and sits second to the left of Ravi, who likes Sunflower.
- 3. The one who likes lotus is sitting third to right of the one who likes sunflower.
- 4. Ved is sitting immediate left of the person who sits at middle of the row.
- 5. The one who likes Lotus is facing south.

- 6. Asha likes orchid and sits immediate right of Ravi.
- 7. Shilpa faces north and sits immediate right of Aman, who sits at the extreme right end of the row.
- 8. The person sitting between Ravi and the one who likes lily is facing north and likes marigold.
- 9. Aman likes lotus. (Here, case 2 is cancelled)

Page No: 2

Address: 1997, Mukherjee Nagar, 110009 Email: online@kdcampus.org Call: +91 95551 08888 Download the App

GET IT ON

Google Play

- 10. Raman either likes rose or lily.
- 11. Raman faces same direction as the one who likes jasmine.