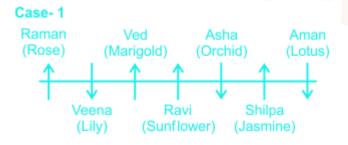

- 1. The person sitting in the exact middle of the row likes Sunflower.
- 2. Veena like Lily and sits second to the left of Ravi, who likes Sunflower.
- 3. The one who likes lotus is sitting third to right of the one who likes sunflower.
- 4. Ved is sitting immediate left of the person who sits at middle of the row.
- 5. The one who likes Lotus is facing south.

- 6. Asha likes orchid and sits immediate right of Ravi.
- 7. Shilpa faces north and sits immediate right of Aman, who sits at the extreme right end of the row.
- 8. The person sitting between Ravi and the one who likes lily is facing north and likes marigold.
- 9. Aman likes lotus. (Here, case 2 is cancelled)

Page No: 2

Address: 1997, Mukherjee Nagar, 110009 Email: online@kdcampus.org Call: +91 95551 08888 Download the App

GET IT ON

Google Play

- 10. Raman either likes rose or lily.
- 11. Raman faces same direction as the one who likes jasmine.

Hence, the correct answer is 4.