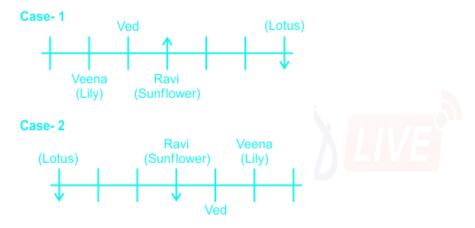

- 1. The person sitting in the exact middle of the row likes Sunflower.
- 2. Veena like Lily and sits second to the left of Ravi, who likes Sunflower.
- 3. The one who likes lotus is sitting third to right of the one who likes sunflower.
- 4. Ved is sitting immediate left of the person who sits at middle of the row.
- 5. The one who likes Lotus is facing south.

- 6. Asha likes orchid and sits immediate right of Ravi.
- 7. Shilpa faces north and sits immediate right of Aman, who sits at the extreme right end of the row.
- 8. The person sitting between Ravi and the one who likes lily is facing north and likes marigold.
- 9. Aman likes lotus. (Here, case 2 is cancelled)

Page No: 2

Address: 1997, Mukherjee Nagar, 110009 Email: online@kdcampus.org Call: +91 95551 08888 Download the App

GET IT ON

Google Play

- 10. Raman either likes rose or lily.
- 11. Raman faces same direction as the one who likes jasmine.