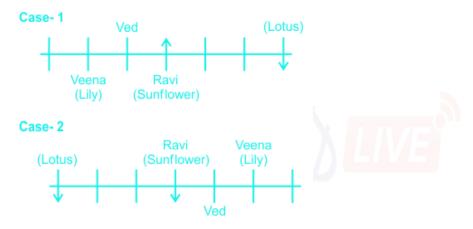

- 1. The person sitting in the exact middle of the row likes Sunflower.
- 2. Veena like Lily and sits second to the left of Ravi, who likes Sunflower.
- 3. The one who likes lotus is sitting third to right of the one who likes sunflower.
- 4. Ved is sitting immediate left of the person who sits at middle of the row.
- 5. The one who likes Lotus is facing south.

- 6. Asha likes orchid and sits immediate right of Ravi.
- 7. Shilpa faces north and sits immediate right of Aman, who sits at the extreme right end of the row.
- 8. The person sitting between Ravi and the one who likes lily is facing north and likes marigold.
- 9. Aman likes lotus. (Here, case 2 is cancelled)