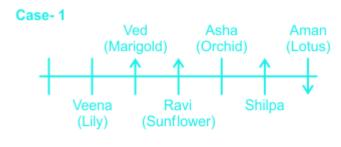

- 6. Asha likes orchid and sits immediate right of Ravi.
- 7. Shilpa faces north and sits immediate right of Aman, who sits at the extreme right end of the row.
- 8. The person sitting between Ravi and the one who likes lily is facing north and likes marigold.
- 9. Aman likes lotus. (Here, case 2 is cancelled)

Address: 1997, Mukherjee Nagar, 110009 Email: online@kdcampus.org Call: +91 95551 08888 Download the App

GET IT ON

Google Play

- 10. Raman either likes rose or lily.
- 11. Raman faces same direction as the one who likes jasmine.