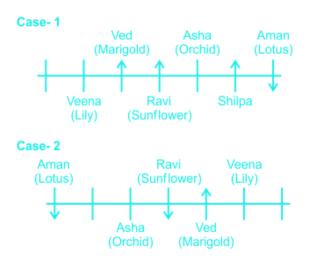

#### The correct answer is Option 1 i.e. Shilpa

Let's solve the puzzle:

- 1. The person sitting in the exact middle of the row likes Sunflower.
- 2. Veena like Lily and sits second to the left of Ravi, who likes Sunflower.
- 3. The one who likes lotus is sitting third to right of the one who likes sunflower.
- 4. Ved is sitting immediate left of the person who sits at middle of the row.
- 5. The one who likes Lotus is facing south.

- 6. Asha likes orchid and sits immediate right of Ravi.
- 7. Shilpa faces north and sits immediate right of Aman, who sits at the extreme right end of the row.
- 8. The person sitting between Ravi and the one who likes lily is facing north and likes marigold.
- 9. Aman likes lotus. (Here, case 2 is cancelled)

Page No: 2

Address: 1997, Mukherjee Nagar, 110009 Email: online@kdcampus.org Call: +91 95551 08888

- 10. Raman either likes rose or lily.
- 11. Raman faces same direction as the one who likes jasmine.

Shilpa likes jasmine.

Hence, the correct answer is Shilpa.