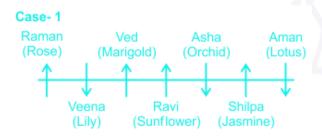

#### The correct answer is Option 1 i.e. Shilpa

Let's solve the puzzle:

- 1. The person sitting in the exact middle of the row likes Sunflower.
- 2. Veena like Lily and sits second to the left of Ravi, who likes Sunflower.
- 3. The one who likes lotus is sitting third to right of the one who likes sunflower.
- 4. Ved is sitting immediate left of the person who sits at middle of the row.
- 5. The one who likes Lotus is facing south.

- 6. Asha likes orchid and sits immediate right of Ravi.
- 7. Shilpa faces north and sits immediate right of Aman, who sits at the extreme right end of the row.
- 8. The person sitting between Ravi and the one who likes lily is facing north and likes marigold.
- 9. Aman likes lotus. (Here, case 2 is cancelled)

Page No: 2

Address: 1997, Mukherjee Nagar, 110009 Email: online@kdcampus.org Call: +91 95551 08888

- 10. Raman either likes rose or lily.
- 11. Raman faces same direction as the one who likes jasmine.

Shilpa likes jasmine.

Hence, the correct answer is Shilpa.