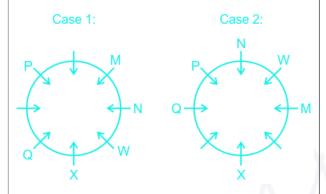

**30+ EXPERT INSTRUCTORS** Our instructors are the best In the industry

10000+ HOURS OF VIDEOS All videos are well-explained for you to get every bit out of the videos

P sits third to the left of X.

M is not the immediate neighbor of either P or X. (So, there are two possible cases)

M sits opposite to Q. (Q either sits to the immediate right of P or the immediate left of Q)

No person sits between W and N while counting from the right of W.

N doesn't sit opposite to X. (Case 2 gets eliminated as N sits opposite to X in that case)

Only one person sits between L and R.

R is not the immediate neighbor of Q. (So, L sits opposite N and R sits immediately left of P).

Page No: 2

Address : 1997, Mukherjee Nagar, 110009 Email: online@kdcampus.org Call:+919555108888