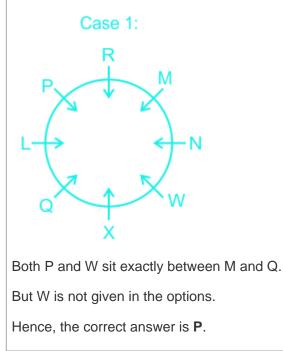

## **Question On Seating Arrangement**

Who sits exactly between M and Q?

**Difficulty : Moderate** 

Average Time : 57 Seconds

## **Seating Arrangement Questions Solution**

The correct answer is Option 5 i.e. P

Decoding the puzzle

Page No: 1

Address : 1997, Mukherjee Nagar, 110009 Email : online@kdcampus.org Call : +91 95551 08888 Download the App

Only one person sits between L and R.

R is not the immediate neighbor of Q. (So, L sits opposite N and R sits immediately left of P).

Page No: 2

Address : 1997, Mukherjee Nagar, 110009 Email: online@kdcampus.org Call:+919555108888