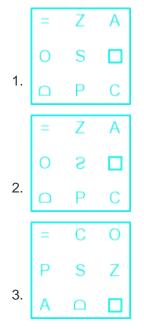

# **Question On Seating Arrangement And Puzzle**

Which figure should replace the question mark(?) if the series were to be continued?

Difficulty : Moderate

Average Time : 33 Seconds

**5 LAKH+ STUDENTS** 

Already enrolled with our selection focused courses.

Logic:

For all next images: S changes to its mirror image.

For Image 2: Elements on adjacent sides move one step forward along the sides in an anticlockwise direction and elements along the corners are moving in a clockwise direction.

For image 3: Elements in 1st column from the left side are moving in an anticlockwise direction. Upper and lower elements in 2nd column interchange their positions. Elements in 3rd column from the left side are moving in a clockwise direction.

2nd and 3rd part keeps repeating.

Hence, the correct answer is Option 3.