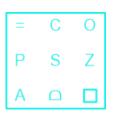

## **Seating Arrangement And Puzzle Questions Solution**

|                                            |   |   |   |   |   |   |   | =           | С | 0 |   |   |   |   |   |
|--------------------------------------------|---|---|---|---|---|---|---|-------------|---|---|---|---|---|---|---|
|                                            |   |   |   |   |   |   |   | Ρ           | S | Z |   |   |   |   |   |
| The correct answer is <b>Option 3</b> i.e. |   |   |   |   |   |   |   |             |   |   |   |   |   |   |   |
|                                            | Ρ | 0 | А | Ζ | С | Ρ |   |             | А | 0 | 0 |   | = | С | 0 |
|                                            |   | S | С | 0 | S | = | z | □<br>S<br>C | Ρ |   | S | С | Р | S | Z |
| Given:                                     | Z | = |   |   |   | A | 0 | С           | = | = | Z | А | A | Ω |   |
|                                            |   |   |   |   |   |   |   |             |   |   |   |   |   |   |   |

2nd and 3rd part keeps repeating.

Hence, the correct answer is Option 3.