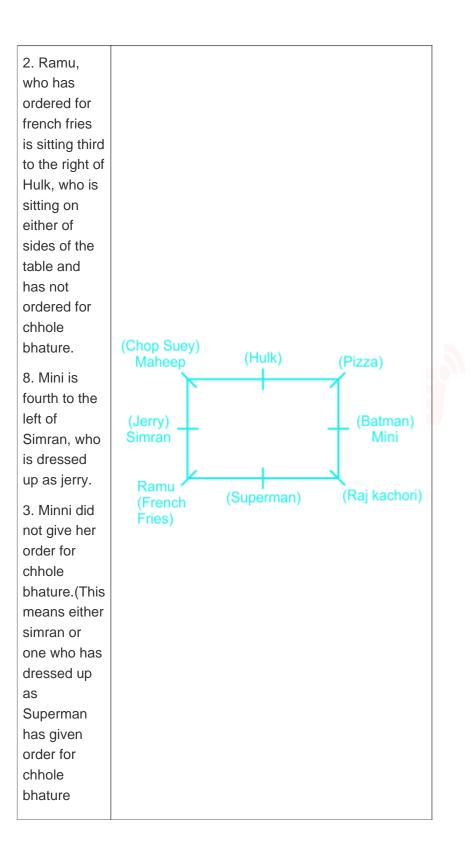

# **Comprehension On Puzzle Questions**

election focused courses.

Directions: Read the information given below and answer the following questions. In a restaurant there are 8 friends - Mini, Raj, Sahil, Kapil, Simran, Ramu, Saksham and Maheep. They are dressed up as Spiderman, Superman, Batman, Jerry, Zorro, Snow White, Hulk and Tarzan and have ordered for 8 different dishes such as noodles, chop suey, chhole bhature, pav bhaji, pizza, burgers, french fries and raj kachori. The following information is known about them. 1. Batman is sitting in between of the one, who has ordered for pizza and the other, who ordered for rajkachori. 2. Ramu, who has ordered for french fries is sitting third to the right of Hulk, who is sitting on either of sides of the table and has not ordered for chhole bhature. 3. Minni did not give her order for chhole bhature. 4. The person dressed up as Superman is sitting fifth to the left of Maheep, who has ordered for chopsuey but is not sitting on either sides of the table. 5. The person who has dressed up as Superman is sitting between Raj who has ordered for Raj kachori and the other one, who has ordered for the french fries. 6. Saksham ordered for burgers is sitting opposite to the one, who has ordered for noodles. 7. The one, who has ordered for chhole bhature is third to the left of one who is dressed up as Spiderman 8. Mini is fourth to the left of Simran, who is dressed up as jerry. 9. The one who ordered for pav bhaji is sitting sixth to the left of Sahil. 10. Ramu is dressed up as neither Snow white nor Tarzan.

# Question On Puzzle

Sahil has ordered for which of the following dishes?

**Difficulty : Moderate** 

Average Time : 100 Seconds

**30+ EXPERT INSTRUCTORS** Our instructors are the best In the industry

10000+ HOURS OF VIDEOS All videos are well-explained for you to get every bit out of the videos