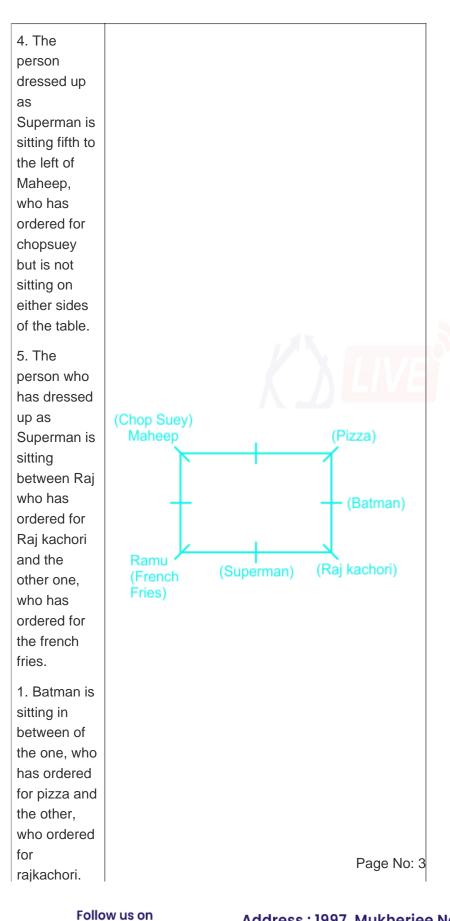

# **Comprehension On Puzzle Questions**

election focused courses.

Directions: Read the information given below and answer the following questions. In a restaurant there are 8 friends - Mini, Raj, Sahil, Kapil, Simran, Ramu, Saksham and Maheep. They are dressed up as Spiderman, Superman, Batman, Jerry, Zorro, Snow White, Hulk and Tarzan and have ordered for 8 different dishes such as noodles, chop suey, chhole bhature, pav bhaji, pizza, burgers, french fries and raj kachori. The following information is known about them. 1. Batman is sitting in between of the one, who has ordered for pizza and the other, who ordered for rajkachori. 2. Ramu, who has ordered for french fries is sitting third to the right of Hulk, who is sitting on either of sides of the table and has not ordered for chhole bhature. 3. Minni did not give her order for chhole bhature. 4. The person dressed up as Superman is sitting fifth to the left of Maheep, who has ordered for chopsuey but is not sitting on either sides of the table. 5. The person who has dressed up as Superman is sitting between Raj who has ordered for Raj kachori and the other one, who has ordered for the french fries. 6. Saksham ordered for burgers is sitting opposite to the one, who has ordered for noodles. 7. The one, who has ordered for chhole bhature is third to the left of one who is dressed up as Spiderman 8. Mini is fourth to the left of Simran, who is dressed up as jerry. 9. The one who ordered for pav bhaji is sitting sixth to the left of Sahil. 10. Ramu is dressed up as neither Snow white nor Tarzan.

# **Puzzle Questions Options**

- 1. Burgers
- 2. Pav Bhaji
- 3. Noodles
- 4. French Fries

Page No: 1

Address : 1997, Mukherjee Nagar, 110009 Email: online@kdcampus.org Call: +91 95551 08888

5 LAKH+ STUDENTS Already enrolled with our selection focused courses.

30+ EXPERT INSTRUCTORS Our instructors are the best In the industry

**STUDY CONTENTS THAT GET YOU SELECTED** 

All videos are well-explained for you to get every bit out of the videos

None of these

# Puzzle Questions Overview

Puzzle Questions have a good weightage in the Ssc Chsl Exam and the type of question asked in Ssc Chsl exam is similar to the question mentioned below. It has been solved and explained by KD Live Experts under the guidance of Neetu Mam and they have tried to elaborate the concept used in Puzzle Questions.