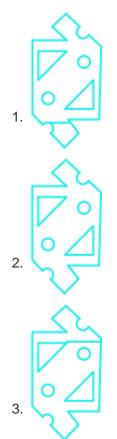

## **Question On Mirrors And Water Reflection**

Select the correct mirror image of the given figure when the mirror is placed to its right side.

Difficulty: Moderate Average Time: 34 Seconds

## Mirrors And Water Reflection Questions Options

Page No: 1

Address: 1997, Mukherjee Nagar, 110009 Email: online@kdcampus.org Call: +91 95551 08888

Google Play

Download the App