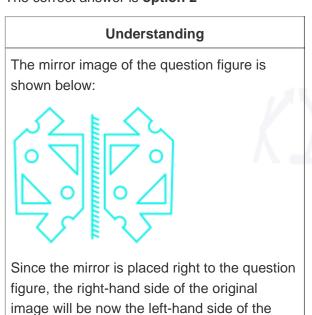

## **Mirrors And Water Reflection Questions Solution**

The correct answer is option 2

mirror image.