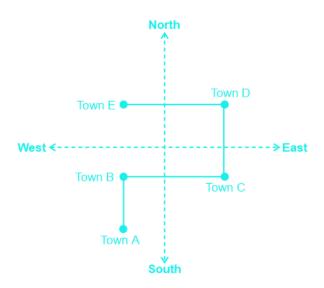

## **Question On Image Series**

Town B is to the north of Town A. Town C is to the east of Town B. Town D is to the north of Town C. Town E is to the west of Town D. What is the position of Town E with respect to Town A? (All positions are arranged in GRID pattern)

# **Image Series Questions Solution**

The correct answer is option 3 i.e. North

Page No: 1

Address: 1997, Mukherjee Nagar, 110009 Email: online@kdcampus.org Call: +91 95551 08888

Hence, the correct answer is North.