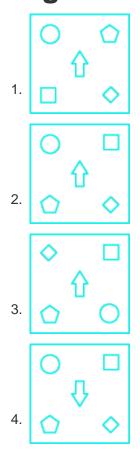

## **Question On Image Series**

Select the figure that will come next in the following figure series.

Difficulty: Moderate Average Time: 30 Seconds

## **Image Series Questions Options**

Page No: 1

Address: 1997, Mukherjee Nagar, 110009 Email: online@kdcampus.org Call: +91 95551 08888 Download the App

GET IT ON

Google Play

## **Image Series Questions Solution**

The correct answer is **Option 2** i.e.

The pattern followed here is:

In the 2nd figure, the image at the 1st place is replaced by the image at the 3rd place and the figures at the 2nd and 4th place remain at its place. In the 3rd figure, the image at the 2nd place is replaced by the image at the 4th place and the figures at the 1st and 3rd place remain at its place. So, in the 4th figure, the image at the 1st place will be replaced by the image at the 3rd place and the figures at the 2nd and 4th place will remain at its place. In the above figure series, the arrow is rotating 90° in clockwise direction from one figure to another.

Following is the complete figure series -

Hence, Option 2 is the correct answer.