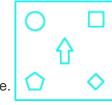

## **Question On Image Series**

Select the figure that will come next in the following figure series.

Difficulty: Moderate Average Time: 30 Seconds

## **Image Series Questions Solution**

The correct answer is **Option 2** i.e.

The pattern followed here is:

In the 2nd figure, the image at the 1st place is replaced by the image at the 3rd place and the figures at the 2nd and 4th place remain at its place. In the 3rd figure, the image at the 2nd place is replaced by the image at the 4th place and the figures at the 1st and 3rd place remain at its place. So, in the 4th figure, the image at the 1st place will be replaced by the image at the 3rd place and the figures at the 2nd and 4th place will remain at its place. In the above figure series, the arrow is rotating 90° in clockwise direction from one figure to another.

Following is the complete figure series -

Hence, Option 2 is the correct answer.