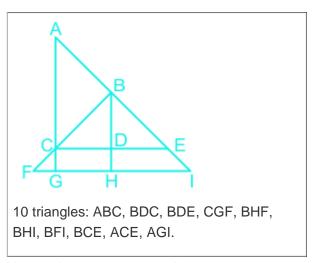

# **Question On Figure Based**

How many triangles are there in the figure given below?

Difficulty: Moderate Average Time: 30 Seconds

## **Figure Based Questions Options**

- 1. 8
- 2. 9
- 3. 11
- 4. 10

# **Figure Based Questions Solution**

The correct answer is **Option 4** i.e. **10.** 

Understanding

Page No: 1

Address: 1997, Mukherjee Nagar, 110009 Email: online@kdcampus.org Call: +91 95551 08888

Hence, the correct answer is 10.