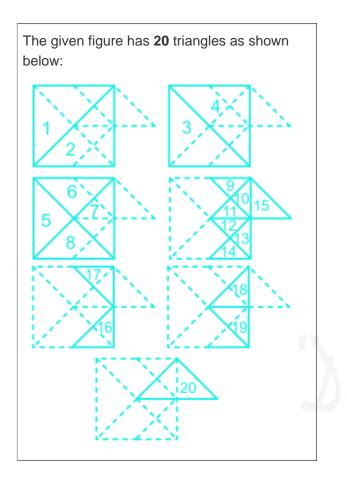

# **Question On Figure Based**

How many triangles are there in the following figure?

Difficulty: Moderate Average Time: 29 Seconds

# **Figure Based Questions Options**

- 1. 18
- 2. 21
- 3. 20
- 4. 22

# **Figure Based Questions Solution**

The correct answer is option 3 i.e 20

| Understanding |  |  |
|---------------|--|--|

Page No: 1

Address: 1997, Mukherjee Nagar, 110009 Email: online@kdcampus.org Call: +91 95551 08888