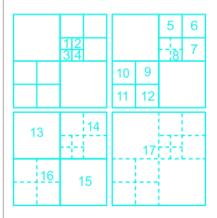

## **Question On Figure Based**

How many squares are there in the given figure?

Difficulty: Moderate Average Time: 29 Seconds

## **Figure Based Questions Solution**

The correct answer is Option 4 i.e. 17

Understanding

Page No: 1

Address: 1997, Mukherjee Nagar, 110009 Email: online@kdcampus.org Call: +91 95551 08888

The total number of squares in the question figure is as shown below:

There are 17 squares in the figure.

Hence, the correct answer is 17.