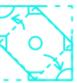

# **Question On Figure Based**

The sequence of folding a piece of paper and the manner in which the folded paper has been cut is shown in the following figures. How would this paper look when unfolded?

#### Understanding

After unfolding, the paper will look as follows:

In this type of question, the order of unfolding the paper will be reverse of the order in which it was folded.