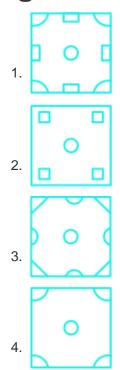

# **Question On Figure Based**

The sequence of folding a piece of paper and the manner in which the folded paper has been cut is shown in the following figures. How would this paper look when unfolded?

# **Figure Based Questions Options**