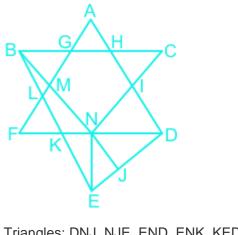

## **Question On Figure Based**

How many triangles are present in the below figure?

**Difficulty : Moderate** 

Average Time : 29 Seconds

# **Figure Based Questions Solution**

The correct answer is Option 1 i.e. 17

Understanding

Page No: 1

Address : 1997, Mukherjee Nagar, 110009 Email : online@kdcampus.org Call : +91 95551 08888

**30+ EXPERT INSTRUCTORS** Our instructors are the best In the industry

10000+ HOURS OF VIDEOS All videos are well-explained for you to get every bit out of the videos

Triangles: DNJ, NJE, END, ENK, KED, FMN, FLK, BKN, BLM, BMG, BLG, AGH, BEN, HIC, DIN, AFD, NBC.

Hence there are 17 triangles.