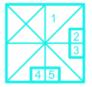

# **Question On Figure Based**

What is the sum of the total number of squares and the total number of triangles in the given figure?

Difficulty: Moderate Average Time: 32 Seconds

# **Figure Based Questions Options**

- 1. 9
- 2. 24
- 3. 30
- 4. 31

# **Figure Based Questions Solution**

The correct answer is Option 4 i.e. 31

The total number of squares is: 9

The total number of triangles is: 22

Page No: 1

Address: 1997, Mukherjee Nagar, 110009 Email: online@kdcampus.org Call: +91 95551 08888 Download the App

Get IT ON
Google Play

9 + 22 = 31

Hence, the correct answer is 31.