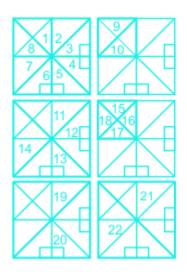

# **Question On Figure Based**

What is the sum of the total number of squares and the total number of triangles in the given figure?

Difficulty: Moderate Average Time: 32 Seconds

# **Figure Based Questions Options**

- 1. 9
- 2. 24
- 3. 30
- 4. 31

# **Figure Based Questions Solution**

The correct answer is Option 4 i.e. 31

The total number of squares is: 9

The total number of triangles is: 22

Page No: 1

Address: 1997, Mukherjee Nagar, 110009 Email: online@kdcampus.org Call: +91 95551 08888 Download the App

Get IT ON
Google Play

9 + 22 = 31

Hence, the correct answer is 31.