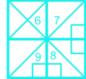

# **Question On Figure Based**

What is the sum of the total number of squares and the total number of triangles in the given figure?

Difficulty: Moderate Average Time: 32 Seconds

# **Figure Based Questions Options**

- 1. 9
- 2. 24
- 3. 30
- 4. 31

# **Figure Based Questions Solution**

The correct answer is Option 4 i.e. 31

The total number of squares is: 9

The total number of triangles is: 22

Page No: 1

Address: 1997, Mukherjee Nagar, 110009 Email: online@kdcampus.org Call: +91 95551 08888 Download the App

Get IT ON
Google Play

9 + 22 = 31

Hence, the correct answer is 31.