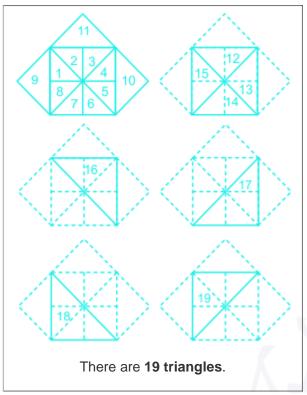

# **Question On Figure Based**

How many triangles are there in the given figure?

Difficulty: Moderate Average Time: 29 Seconds

## **Figure Based Questions Options**

- 1. 19
- 2. 20
- 3. 15
- 4. 17

# **Figure Based Questions Solution**

The correct answer is **Option 1** i.e. **19** 

Understanding

Page No: 1

Address: 1997, Mukherjee Nagar, 110009 Email: online@kdcampus.org Call: +91 95551 08888

- 1. Try to solve Figure Based Questions without taking any help from the solutions.
- 2. Figure Based Questions require proper usage of concept so firstly read the question thoroughly and then use the right concept.