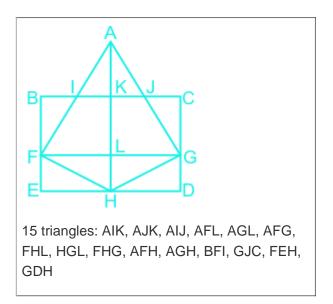

# **Question On Figure Based**

How many triangles are present in the given figure?

Difficulty: Moderate Average Time: 29 Seconds

## **Figure Based Questions Options**

- 1. 17
- 2. 15
- 3. 10
- 4. 12

# **Figure Based Questions Solution**

The correct answer is Option 2 i.e. 15

Understanding

Page No: 1

Address: 1997, Mukherjee Nagar, 110009 Email: online@kdcampus.org Call: +91 95551 08888 Download the App