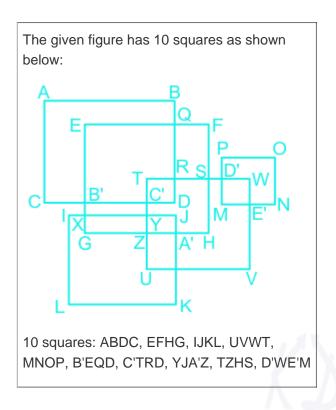

# **Question On Figure Based**

How many squares are there in the given figure?

Difficulty: Moderate Average Time: 29 Seconds

# **Figure Based Questions Options**

- 1. 10
- 2.8
- 3. 12
- 4. 6

# **Figure Based Questions Solution**

The correct answer is Option 1 i.e. 10

**Understanding** 

Page No: 1

Address: 1997, Mukherjee Nagar, 110009 Email: online@kdcampus.org Call: +91 95551 08888 Download the App