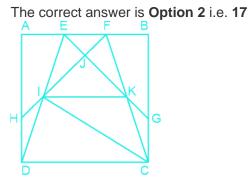

### **Question On Figure Based**

How many triangles are there in the given figure?

**Difficulty : Moderate** 

Average Time : 29 Seconds

# **Figure Based Questions Options**

- 1. 15
- 2. 17
- 3. 16
- 4. 18

# **Figure Based Questions Solution**

Triangles = HID, KGC, AED, BFC, DIC, KIC, IJK, IJE, FEJ, FKJ, IFK, IEK, EKF, EIF, FIC, EGB and FHA = 17

Hence, the correct answer is 17.