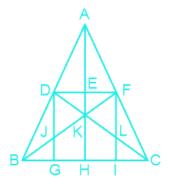

# **Question On Figure Based**

Count the number of triangles in the given figure.

Difficulty: Moderate Average Time: 29 Seconds

## **Figure Based Questions Options**

- 1. 24
- 2.62
- 3. 36
- 4. 41

# **Figure Based Questions Solution**

The correct answer is **Option 3** i.e. **36**.

The given figure will be labeled as:

No. of triangles having 1 part: (ADE), (AEF), (DEK), (EFK), (DJK), (FLK), (DJB), (FLC), (BJG), (LIC) = 10 No. of triangles having 2 parts: (ADF), (AFK), (DFK), (ADK), (DKB), (FCK), (BKH), (KHC), (DGB), (FIC) = 10

Page No: 1

Address: 1997, Mukherjee Nagar, 110009 Email: online@kdcampus.org Call: +91 95551 08888

Google Play

Download the App

No. of triangles having 3 parts: (DFJ), (DFL) = 2

No. of triangles having 4 parts: (ABK), (ACK), (BFI), (CDG), (DFB), (DFC), (BKC) = 7

No. of triangles having 6 parts: (ABH), (ACH), (ABF), (ACD), (BFC), (CDB) = 6

A triangle having all parts: (ABC) = 1

Total number of triangles: 10 + 10 + 2 + 7 + 6 + 1 = 36

Hence, the correct answer is 36.