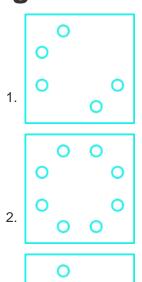

## **Question On Figure Based**

A paper is folded and punched like given below. How will the paper look when it is unfolded?

Difficulty: Moderate Average Time: 32 Seconds

## **Figure Based Questions Options**

4.

3.

Page No: 1

Address: 1997, Mukherjee Nagar, 110009 Email: online@kdcampus.org Call: +91 95551 08888 Download the App

Get IT ON
Google Play

# **Figure Based Questions Solution**

The correct answer is Option 2

The paper will look like this after folding it

Hence, the correct answer is "Option 2".