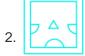

## **Figure Based Questions Overview**

Figure Based Questions have a good weightage in the Ssc Cgl Exam and the type of question asked in Ssc Cgl exam is similar to the question mentioned below. It has been solved and explained by KD Live Experts under the guidance of Neetu Mam and they have tried to elaborate the concept used in Figure Based Questions.

## **Question On Figure Based**

A piece of paper is folded and punched as shown below in the question figure. From the given answer figures, indicate how it will appear when opened?

Difficulty: Moderate Average Time: 34 Seconds

## **Figure Based Questions Options**









# **Figure Based Questions Solution**

The correct answer is Option 1

After unfolding, the paper will appear as follows:

Page No: 1



Address: 1997, Mukherjee Nagar, 110009 Email: online@kdcampus.org Call: +91 95551 08888















In this type of question, the order of unfolding the paper will be reverse of the order in which it was folded.

Hence, the correct answer is **Option 1.** 

## Figure Based Questions Tips and Tricks



- 1. Try to solve Figure Based Questions without taking any help from the solutions.
- 2. Figure Based Questions require proper usage of concept so firstly read the question thoroughly and then use the right concept.
- 3. In case you're not able to solve the question in less than 30 seconds in the exam then you should skip the question and move to t