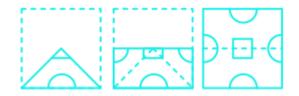

## **Question On Figure Based**

A piece of paper is folded and punched as shown below in the question figure. From the given answer figures, indicate how it will appear when opened?

Difficulty: Moderate Average Time: 34 Seconds

## **Figure Based Questions Options**

# **Figure Based Questions Solution**

The correct answer is Option 1

After unfolding, the paper will appear as follows:

Page No: 1

Address: 1997, Mukherjee Nagar, 110009 Email: online@kdcampus.org Call: +91 95551 08888

In this type of question, the order of unfolding the paper will be reverse of the order in which it was folded.

Hence, the correct answer is **Option 1.** 