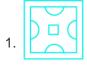

## **Question On Figure Based**

A piece of paper is folded and punched as shown below in the question figure. From the given answer figures, indicate how it will appear when opened?

Difficulty: Moderate Average Time: 34 Seconds