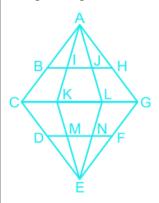

## **Figure Based Questions Solution**

The correct answer is Option 3 i.e. 24

Understanding

Page No: 1

Address: 1997, Mukherjee Nagar, 110009 Email: online@kdcampus.org Call: +91 95551 08888

The given figure:

**TRICK:** Whenever a triangle is divided into different bases forming other triangles in it. Then, to find the total number of triangles, we just count those bases by placing the numbers and adding those numbers.

Here, In triangle ABH, we have three bases i.e. BI(1), IJ(2), JH(3)

Total triangles in triangle ABH:

$$1 + 2 + 3 = 6$$

(ABI, ABJ, ABH, AIJ, AIH, AJH)

Similarly, In triangle ACG, we have three bases i.e. CK(1), KL(2), LG(3)

$$1 + 2 + 3 = 6$$

(ACK, ACL, ACG, AKL, AKG, ALG)

Total triangles in the upper part of the figure: 6 + 6 = 12

Now, the lower part of the figure is similar to that of the upper part. So, the number of triangles will be the same in that figure too.

Thus,  $12 \times 2 = 24$ 

Total number of triangles = 24

Page No: 2

Address: 1997, Mukherjee Nagar, 110009 Email: online@kdcampus.org Call: +91 95551 08888

Google Play

Download the App