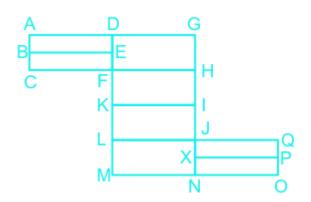

# **Question On Figure Based**

How many rectangles are there in the given figure?

Difficulty: Moderate Average Time: 29 Seconds

## **Figure Based Questions Options**

- 1. 19
- 2. 14
- 3. 11
- 4. 18

# **Figure Based Questions Solution**

The correct answer is Option 4 i.e. 18

We can count the rectangles in the given figure by naming all the points and counting all rectangles one by one initially the smaller ones then combining small rectangles.

Page No: 1

Address: 1997, Mukherjee Nagar, 110009 Email: online@kdcampus.org Call: +91 95551 08888

No. of rectangles = ABDE, BECF, DGFH, FHKI, KILJ, LJMN, JQPX, XPNO, ADFC, JQNO, LQOM, AGHC, DGIK, DGLJ, DGMN, FHJL, FHNM, KINM = 18

Hence, the correct answer is 18.