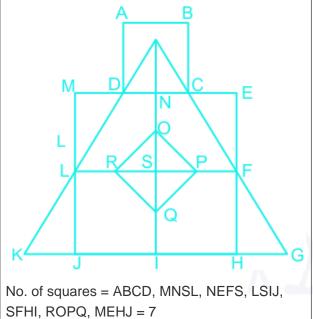

# **Question On Figure Based**

How many squares are there in the given figure?

Difficulty: Moderate Average Time: 29 Seconds

## **Figure Based Questions Options**

- 1. 7
- 2. 3
- 3. 6
- 4. 9

# **Figure Based Questions Solution**

The correct answer is Option 1 i.e, 7

Understanding

Page No: 1

Address: 1997, Mukherjee Nagar, 110009 Email: online@kdcampus.org Call: +91 95551 08888

We can count the squares in the given figure by the naming of all the points and count all squares one by one initially the smaller ones then combined small squares.

Hence, the correct answer is **7**.