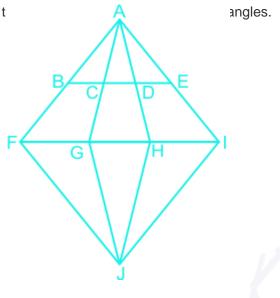

# **Question On Figure Based**

How many triangles are there in the given figure?

Difficulty: Moderate Average Time: 29 Seconds

## **Figure Based Questions Options**

- 1. 31
- 2. 18
- 3. 13
- 4. 21

# **Figure Based Questions Solution**

The correct answer is Option 2 i.e, 18

Understanding

Page No: 1

Address: 1997, Mukherjee Nagar, 110009 Email: online@kdcampus.org Call: +91 95551 08888

We can count the triangles in the given figure by naming all the points and counting all triangles one by one initially the smaller one

No. of triangles = ACD, ABC, ADE, AGH, AFG, AHI, AFH, AGI, AFI, FGJ, GHJ, HIJ, GIJ, FHJ, FIJ, ACE, ADB, ABE = 18

Hence, the correct answer is 18.