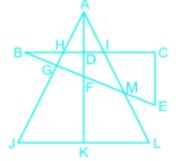

# **Question On Figure Based**

How many triangles are present in the given figure?

Difficulty: Moderate Average Time: 29 Seconds

## **Figure Based Questions Options**

- 1. 13
- 2. 12
- 3. 10
- 4. 11

## **Figure Based Questions Solution**

The correct answer is Option 1 i.e. 13

We can count the triangles in the given figure by naming all the points and counting all triangles, initially the smaller one, then combining two or more small triangles.

No. of triangles = AHD, AID, AHI, BHG, BDF, BIM, BCE, AGF, AMF, AGM, AJK, AKL, AJL = 13

Page No: 1

Address: 1997, Mukherjee Nagar, 110009 Email: online@kdcampus.org Call: +91 95551 08888 Download the App