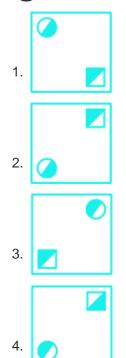

# **Question On Figure Based**

Select the figure that will come next (in place of the question mark [?]) in the following figure series.

Difficulty: Moderate Average Time: 32 Seconds

## **Figure Based Questions Options**

# **Figure Based Questions Solution**

The correct answer is Option 2

Page No: 1

Address: 1997, Mukherjee Nagar, 110009 Email: online@kdcampus.org Call: +91 95551 08888 Download the App

GET IT ON
Google Play

#### Understanding

In the first, and third figures, the circle, and the square move three steps ahead in the clockwise direction.

In the second, and fourth figures, the circle, and the square move three steps ahead in the clockwise direction.

The sequence of figures: