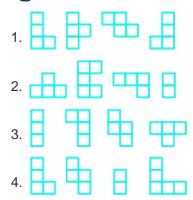

# **Question On Figure Based**

Which of the following answer figure patterns can be combined to make the question figure?

Difficulty: Moderate Average Time: 31 Seconds

## **Figure Based Questions Options**

# **Figure Based Questions Solution**

The correct answer is Option 2

Understanding

Page No: 1

Address: 1997, Mukherjee Nagar, 110009 Email: online@kdcampus.org Call: +91 95551 08888 Download the App

GET IT ON