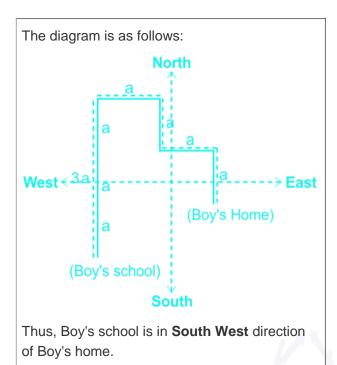

# **Question On Distance And Direction**

A boy starts walking from his home in north. He then takes a left turn and then a right turn. Now, he again takes a left turn and then again takes a left turn but this time he walks thrice the distance what he walked before. Before his last left turn he walked an equal distance everytime. In which direction is the Boy's school with respect to his home?

## **Distance And Direction Questions Solution**

The correct answer is Option 3 i.e. South West

Understanding

Page No: 1

Address : 1997, Mukherjee Nagar, 110009 Email : online@kdcampus.org Call : +91 95551 08888